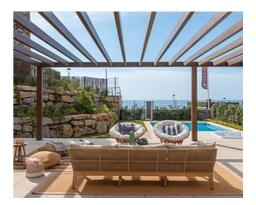

additional exterior guest parking for 20-25 cars.

It is a gated complex with 24h security, design gardens with water features and direct access to the beach. There is an exterior all year long heated infinity pool, pool for children, heated jacuzzi, pool deck with sunbeds and oversized chill-out beds, all offering stunning sea views.