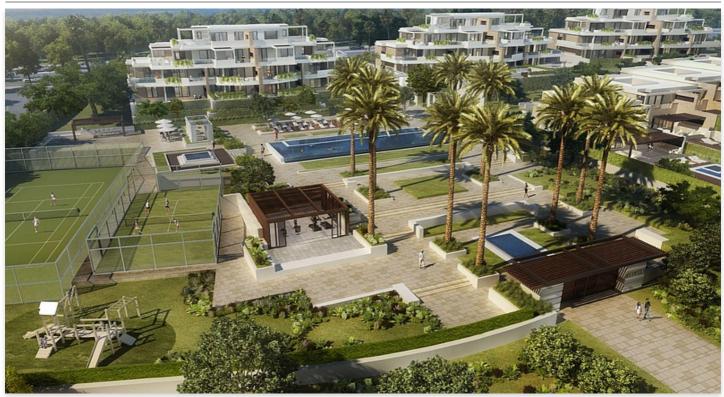

additional exterior guest parking for 20-25 cars.

It is a gated complex with 24h security, design gardens with water features and direct access to the beach. There is an exterior all year long heated infinity pool, pool for children, heated jacuzzi, pool deck with sunbeds and oversized chill-out beds, all offering stunning sea views.

Close to the pool area there is a BBQ pavilion, where nice outdoor lunch can be prepared.

As sports is an important part of the healthy Mediterranean lifestyle, there is tennis court, paddle tennis court and open cardio gym with sea views.

Not forgetting the children, there will be a playground for kids in the complex.

Welcome to paradise living.

info@absoluteprestige.com https://absoluteprestige.com/ 952906877